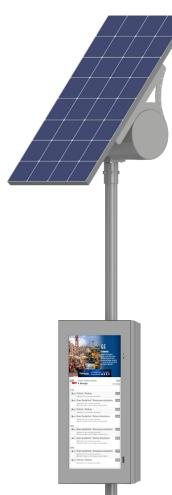

FOTRON is an outdoor color monitor with FHD resolution (1920x1080 pixels) that utilizes special LCD technology that uses solar radiation to increase the visibility of the display, thus obtaining excellent readability in conditions of intense sunlight, with a very low energy requirement, equal to 5% of the consumption of common high brightness LCD's. For this reason, FOTRON, thanks to an efficient solar panel equipped with a buffer battery, can also be installed in urban areas where an simple electrical connection is not available, making digital communication unlimited.

### **STRUCTURE**

Main structure in anti-corrosive aluminium Antireflective safety 4+3 tempered glass Safety Lock and invisible screws and hinges Wide range of accessories for wall and pole mounting

# Photovoltaic system

| in the contract of the contrac |  |  |
|--------------------------------------------------------------------------------------------------------------------------------------------------------------------------------------------------------------------------------------------------------------------------------------------------------------------------------------------------------------------------------------------------------------------------------------------------------------------------------------------------------------------------------------------------------------------------------------------------------------------------------------------------------------------------------------------------------------------------------------------------------------------------------------------------------------------------------------------------------------------------------------------------------------------------------------------------------------------------------------------------------------------------------------------------------------------------------------------------------------------------------------------------------------------------------------------------------------------------------------------------------------------------------------------------------------------------------------------------------------------------------------------------------------------------------------------------------------------------------------------------------------------------------------------------------------------------------------------------------------------------------------------------------------------------------------------------------------------------------------------------------------------------------------------------------------------------------------------------------------------------------------------------------------------------------------------------------------------------------------------------------------------------------------------------------------------------------------------------------------------------------|--|--|
| MONO                                                                                                                                                                                                                                                                                                                                                                                                                                                                                                                                                                                                                                                                                                                                                                                                                                                                                                                                                                                                                                                                                                                                                                                                                                                                                                                                                                                                                                                                                                                                                                                                                                                                                                                                                                                                                                                                                                                                                                                                                                                                                                                           |  |  |
| 1485 x 668 x 30                                                                                                                                                                                                                                                                                                                                                                                                                                                                                                                                                                                                                                                                                                                                                                                                                                                                                                                                                                                                                                                                                                                                                                                                                                                                                                                                                                                                                                                                                                                                                                                                                                                                                                                                                                                                                                                                                                                                                                                                                                                                                                                |  |  |
| 11Kg                                                                                                                                                                                                                                                                                                                                                                                                                                                                                                                                                                                                                                                                                                                                                                                                                                                                                                                                                                                                                                                                                                                                                                                                                                                                                                                                                                                                                                                                                                                                                                                                                                                                                                                                                                                                                                                                                                                                                                                                                                                                                                                           |  |  |
| 180W                                                                                                                                                                                                                                                                                                                                                                                                                                                                                                                                                                                                                                                                                                                                                                                                                                                                                                                                                                                                                                                                                                                                                                                                                                                                                                                                                                                                                                                                                                                                                                                                                                                                                                                                                                                                                                                                                                                                                                                                                                                                                                                           |  |  |
| 19,47                                                                                                                                                                                                                                                                                                                                                                                                                                                                                                                                                                                                                                                                                                                                                                                                                                                                                                                                                                                                                                                                                                                                                                                                                                                                                                                                                                                                                                                                                                                                                                                                                                                                                                                                                                                                                                                                                                                                                                                                                                                                                                                          |  |  |
| 9,25                                                                                                                                                                                                                                                                                                                                                                                                                                                                                                                                                                                                                                                                                                                                                                                                                                                                                                                                                                                                                                                                                                                                                                                                                                                                                                                                                                                                                                                                                                                                                                                                                                                                                                                                                                                                                                                                                                                                                                                                                                                                                                                           |  |  |
| 23,85                                                                                                                                                                                                                                                                                                                                                                                                                                                                                                                                                                                                                                                                                                                                                                                                                                                                                                                                                                                                                                                                                                                                                                                                                                                                                                                                                                                                                                                                                                                                                                                                                                                                                                                                                                                                                                                                                                                                                                                                                                                                                                                          |  |  |
| 9,74                                                                                                                                                                                                                                                                                                                                                                                                                                                                                                                                                                                                                                                                                                                                                                                                                                                                                                                                                                                                                                                                                                                                                                                                                                                                                                                                                                                                                                                                                                                                                                                                                                                                                                                                                                                                                                                                                                                                                                                                                                                                                                                           |  |  |
| 12V 80 AH                                                                                                                                                                                                                                                                                                                                                                                                                                                                                                                                                                                                                                                                                                                                                                                                                                                                                                                                                                                                                                                                                                                                                                                                                                                                                                                                                                                                                                                                                                                                                                                                                                                                                                                                                                                                                                                                                                                                                                                                                                                                                                                      |  |  |
| up to 50 hours without solar charge                                                                                                                                                                                                                                                                                                                                                                                                                                                                                                                                                                                                                                                                                                                                                                                                                                                                                                                                                                                                                                                                                                                                                                                                                                                                                                                                                                                                                                                                                                                                                                                                                                                                                                                                                                                                                                                                                                                                                                                                                                                                                            |  |  |
|                                                                                                                                                                                                                                                                                                                                                                                                                                                                                                                                                                                                                                                                                                                                                                                                                                                                                                                                                                                                                                                                                                                                                                                                                                                                                                                                                                                                                                                                                                                                                                                                                                                                                                                                                                                                                                                                                                                                                                                                                                                                                                                                |  |  |