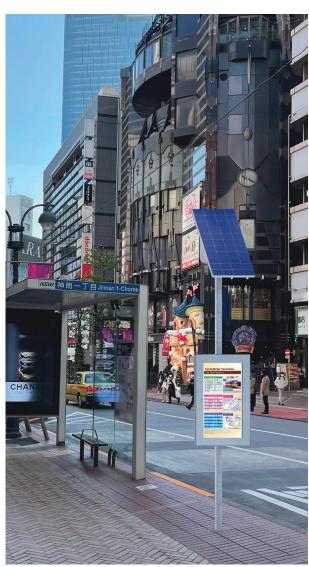

FOTRON is an outdoor color monitor with FHD resolution (1920x1080 pixels) that utilizes special LCD technology that uses solar radiation to increase the visibility of the display, thus obtaining excellent readability in conditions of intense sunlight, with a very low energy requirement, equal to 5% of the consumption of common high brightness LCD's. For this reason, FOTRON, thanks to an efficient solar panel equipped with a buffer battery, can also be installed in urban areas where an simple electrical connection is not available, making digital communication unlimited.

FOTRON is designed to work in any place, it is built with a sturdy anti-vandal structure in aluminum with a degree of protection against atmospheric agents equal to IP65. The efficient passive heat dissipation system, in addition to not requiring any maintenance, allows you to install FOTRON in environments with an extended temperature range between -20  $^{\circ}$  C and + 50  $^{\circ}$  C which represents a big step forward compared to traditional outdoor LCD's and above all to E-paper displays with a limit between 0  $^{\circ}$  C and + 50  $^{\circ}$  C.