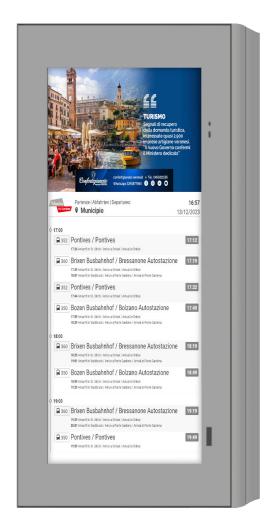

FOTRON is an outdoor color monitor with FHD resolution (1920x1080 pixels) that utilizes special LCD technology that uses solar radiation to increase the visibility of the display, thus obtaining excellent readability in conditions of intense sunlight, with a very low energy requirement, equal to 5% of the consumption of common high brightness LCD's. For this reason, FOTRON, thanks to an efficient solar panel equipped with a buffer battery, can also be installed in urban areas where an simple electrical connection is not available, making digital communication unlimited.

FOTRON is designed to work in any place, it is built with a sturdy anti-vandal structure in aluminum with a degree of protection against atmospheric agents equal to IP65. The efficient passive heat dissipation system, in addition to not requiring any maintenance, allows you to install FOTRON in environments with an extended temperature range between -20  $^{\circ}$  C and + 50  $^{\circ}$  C which represents a big step forward compared to traditional outdoor LCD's and above all to E-paper displays with a limit between 0  $^{\circ}$  C and + 50  $^{\circ}$  C.